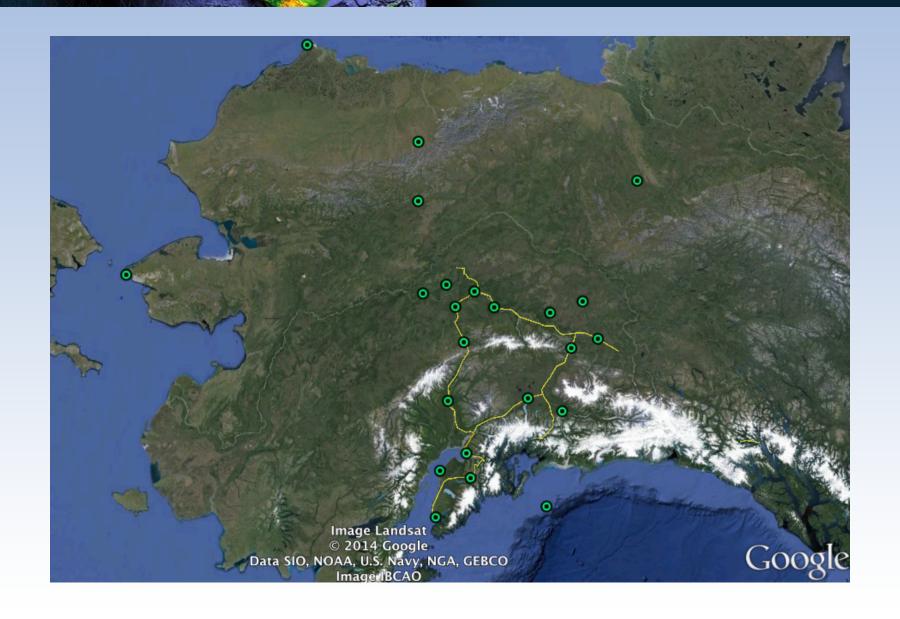

# TA Alaska – Stories From the Field



Max Enders, Jeremy Miner, Ryan Bierma, Jason Theis, Doug Bloomquist, Molly Staats, Crystal Tingook



#### TA in Alaska Through the Years - 2014





#### TA in Alaska Through the Years - 2017





## Alaska Transportable Array – Stories From the Field

- Alaska TA Team Alaska
- TA Alaska 2014 2017 How did it all happen?





#### The foundation of every station starts with a good borehole!











#### IRIS Team Alaska – Helicopter Pilots

#### Helicopters – Much more than just there and back again.









#### If you show up on site you'll likely be put to work!





## Alaska Transportable Array – Stories From the Field

- Alaska TA Team Alaska
- TA Alaska 2014 2017 How did it all happen?



#### **Planning and Preparation**





#### **Pre-Deployment Preparation**





#### Pre-Deployment Shipping to Hubs











#### Deployment Operations

Work from a hub and jump sequentially between sites until ending at next hub

Usu