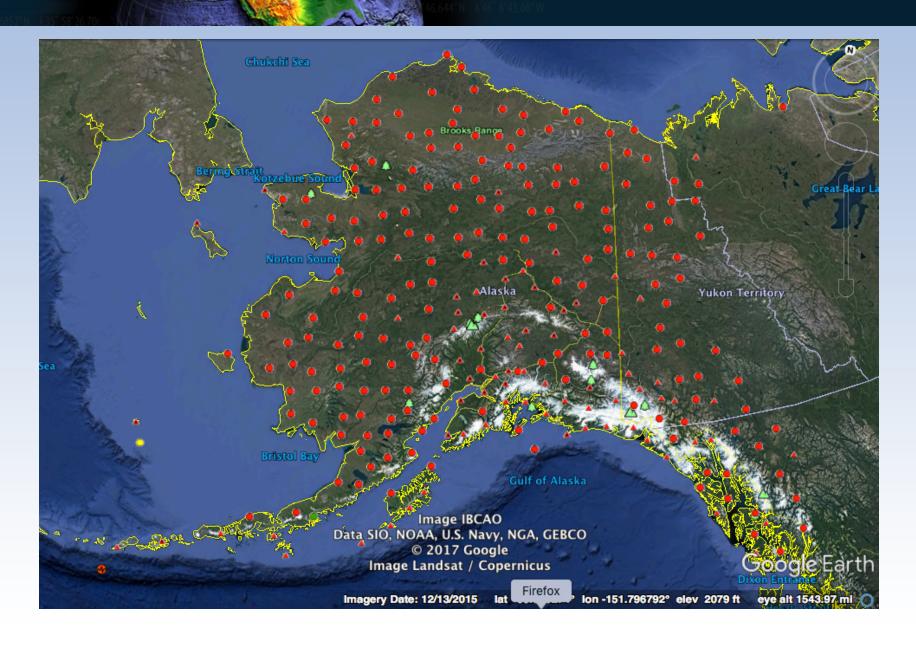

# TA Alaska – Stories From the Field



Max Enders, Jeremy Miner, Ryan Bierma, Jason Theis, Doug Bloomquist, Molly Staats, Crystal Tingook



#### TA in Alaska Through the Years - 2014





#### TA in Alaska Through the Years - 2017





## Alaska Transportable Array – Stories From the Field

- Alaska TA Team Alaska
- TA Alaska 2014 2017 How did it all happen?





#### The foundation of every station starts with a good borehole!











#### IRIS Team Alaska – Helicopter Pilots

#### Helicopters – Much more than just there and back again.









#### If you show up on site you'll likely be put to work!





## Alaska Transportable Array – Stories From the Field

- Alaska TA Team Alaska
- TA Alaska 2014 2017 How did it all happen?



#### **Planning and Preparation**





#### **Pre-Deployment Preparation**





#### Pre-Deployment Shipping to Hubs











#### Deployment Operations

Work from a hub and jump sequentially between sites until ending at next hub

Usually a two helicopter operation-lift Helicopter