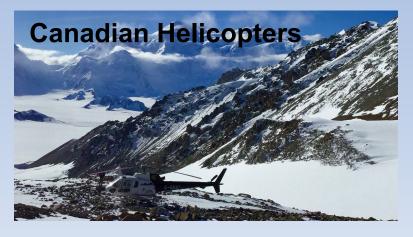

#### IRIS Team Alaska – Helicopter Pilots

#### Helicopters – Much more than just there and back again.