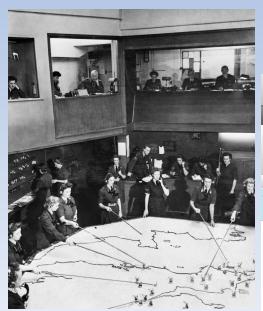

#### IRIS Team Alaska – Helicopter Pilots

#### Helicopters – Much more than just there and back again.









#### If you show up on site you'll likely be put to work!





## Alaska Transportable Array – Stories From the Field

- Alaska TA Team Alaska
- TA Alaska 2014 2017 How did it all happen?



#### **Planning and Preparation**





#### **Pre-Deployment Preparation**





#### Pre-Deployment Shipping to Hubs











#### Deployment Operations

Work from a hub and jump sequentially between sites until ending at next hub

Usually a two helicopter operation-lift Helicopter (A-Star-B3) and a support Helicopter (R66 or Long Ranger)

A Daily evaluation of weather, fuel, fire to advance the plan.







#### Deployment Operations

### Meanwhile Back at the Operations Center...







#### inReach - Tracking and Comms





#### **Station Construction**

#### **Station Construction D27M**







#### **Station installation**







#### **TA Station – O28M**