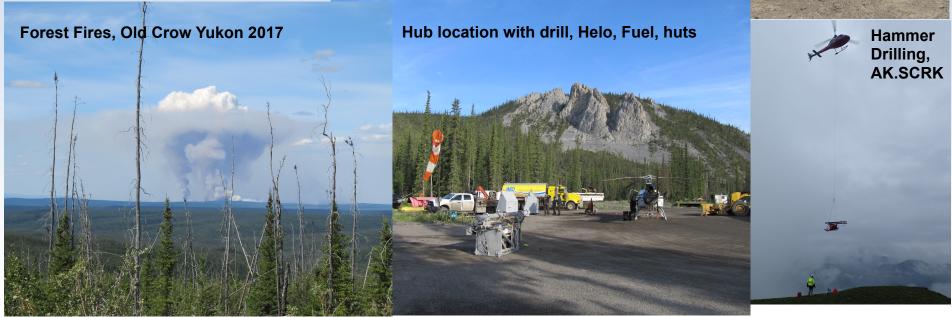

#### Deployment Operations

Work from a hub and jump sequentially between sites until ending at next hub

Usually a two helicopter operation-lift Helicopter (A-Star-B3) and a support Helicopter (R66 or Long Ranger)

A Daily evaluation of weather, fuel, fire to advance the plan.

#### Deployment Operations