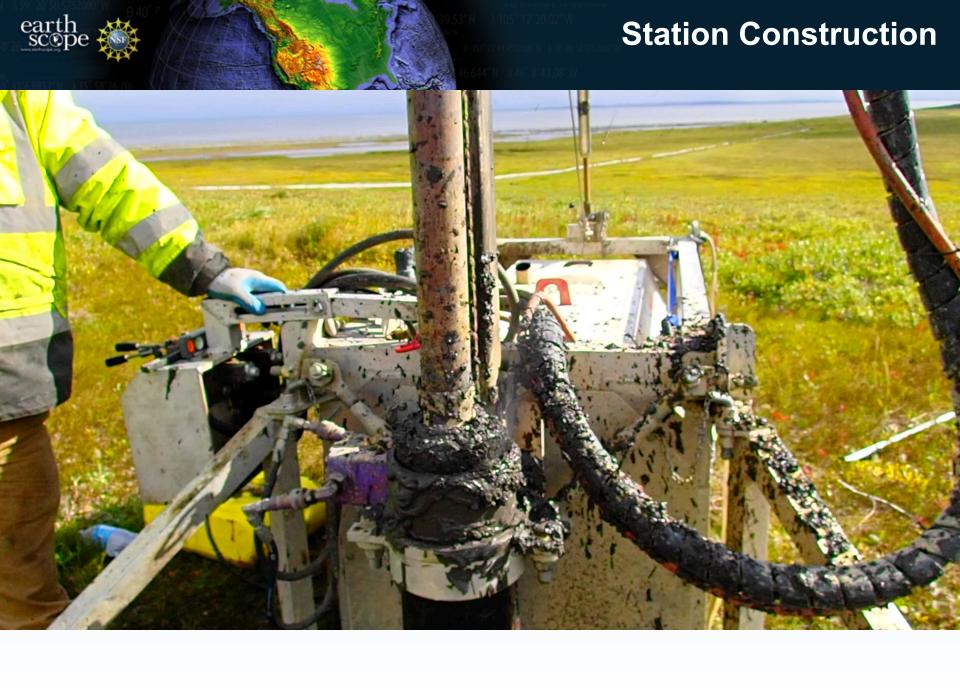

#### If you show up on site you'll likely be put to work!





## Alaska Transportable Array – Stories From the Field

- Alaska TA Team Alaska
- TA Alaska 2014 2017 How did it all happen?



#### **Planning and Preparation**





#### **Pre-Deployment Preparation**





#### Pre-Deployment Shipping to Hubs











#### Deployment Operations

Work from a hub and jump sequentially between sites until ending at next hub

Usually a two helicopter operation-lift Helicopter (A-Star-B3) and a support Helicopter (R66 or Long Ranger)

A Daily evaluation of weather, fuel, fire to advance the plan.







#### Deployment Operations

### Meanwhile Back at the Operations Center...







#### inReach - Tracking and Comms





#### **Station Construction**

#### **Station Construction D27M**







#### **Station installation**







#### **TA Station – O28M**