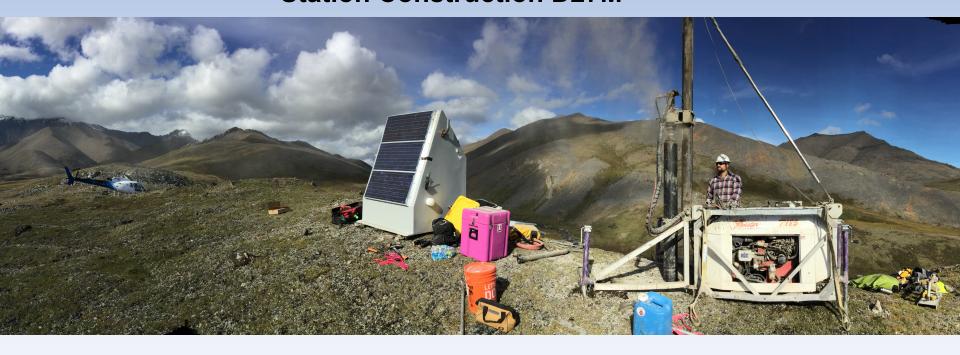

#### If you show up on site you'll likely be put to work!





## Alaska Transportable Array – Stories From the Field

- Alaska TA Team Alaska
- TA Alaska 2014 2017 How did it all happen?



#### **Planning and Preparation**





#### **Pre-Deployment Preparation**





#### Pre-Deployment Shipping to Hubs











#### Deployment Operations

Work from a hub and jump sequentially between sites until ending at next hub

Usually a two helicopter operation-lift Helicopter (A-Star-B3) and a support Helicopter (R66 or Long Ranger)

A Daily evaluation of weather, fuel, fire to advance the plan.







#### Deployment Operations

### Meanwhile Back at the Operations Center...







#### inReach - Tracking and Comms





#### **Station Construction**

#### **Station Construction D27M**







#### **Station installation**







#### **TA Station – O28M**