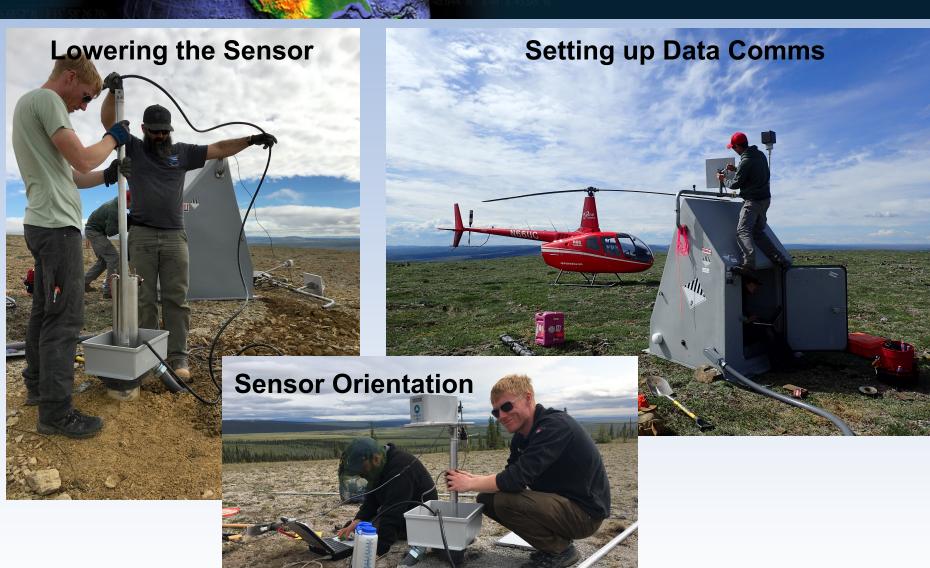

u'll likely be put to work!





## Alaska Transportable Array – Stories From the Field

- Alaska TA Team Alaska
- TA Alaska 2014 2017 How did it all happen?



#### **Planning and Preparation**





#### **Pre-Deployment Preparation**





#### Pre-Deployment Shipping to Hubs











#### Deployment Operations

Work from a hub and jump sequentially between sites until ending at next hub

Usually a two helicopter operation-lift Helicopter (A-Star-B3) and a support Helicopter (R66 or Long Ranger)

A Daily evaluation of weather, fuel, fire to advance the plan.







#### Deployment Operations

### Meanwhile Back at the Operations Center...







#### inReach - Tracking and Comms





#### **Station Construction**

#### **Station Construction D27M**







#### **Station installation**







#### **TA Station – O28M**