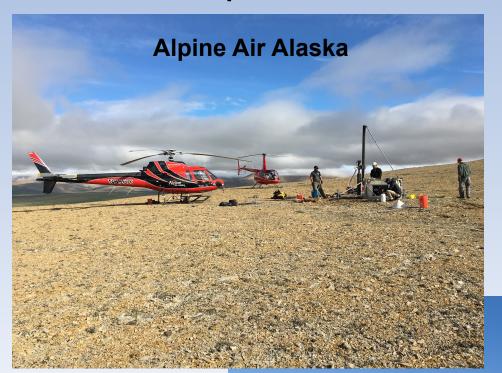

#### IRIS Team Alaska – Helicopter Pilots

#### Helicopters – Much more than just there and back again.