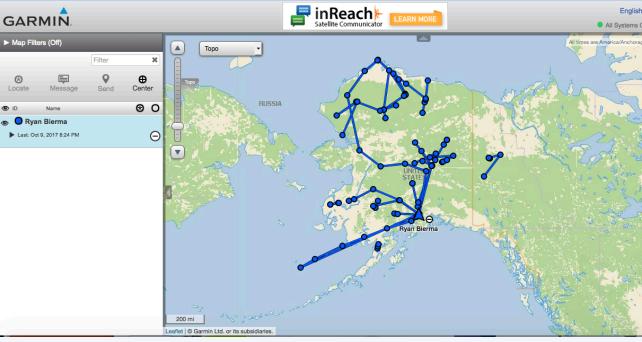

Pilots

#### Helicopters – Much more than just there and back again.









#### If you show up on site you'll likely be put to work!





## Alaska Transportable Array – Stories From the Field

- Alaska TA Team Alaska
- TA Alaska 2014 2017 How did it all happen?



#### **Planning and Preparation**





#### **Pre-Deployment Preparation**





#### Pre-Deployment Shipping to Hubs











#### Deployment Operations

Work from a hub and jump sequentially between sites until ending at next hub

Usually a two helicopter operation-lift Helicopter (A-Star-B3) and a support Helicopter (R66 or Long Ranger)

A Daily evaluation of weather, fuel, fire to advance the plan.







#### Deployment Operations

### Meanwhile Back at the Operations Center...







#### inReach - Tracking and Comms





#### **Station Construction**

#### **Station Construction D27M**







#### **Station installation**







#### **TA Station – O28M**