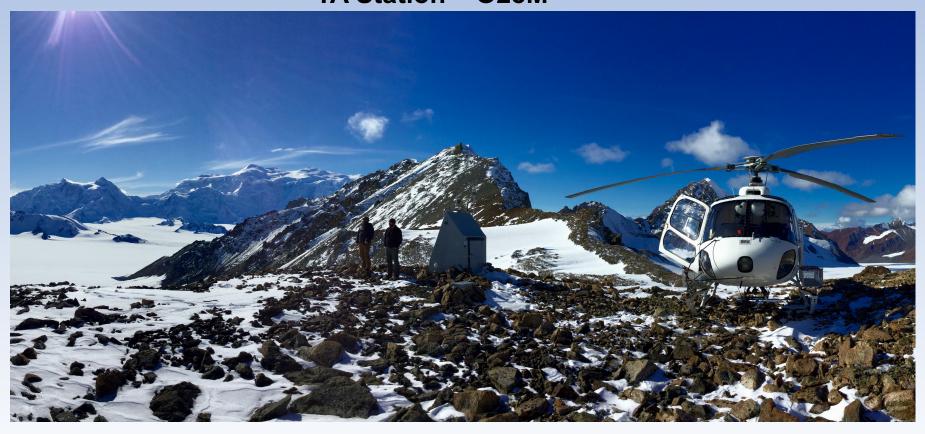

# Alaska Transportable Array – Stories From the Field

- Alaska TA Team Alaska
- TA Alaska 2014 2017 How did it all happen?



#### **Planning and Preparation**





#### **Pre-Deployment Preparation**





#### Pre-Deployment Shipping to Hubs











#### Deployment Operations

Work from a hub and jump sequentially between sites until ending at next hub

Usually a two helicopter operation-lift Helicopter (A-Star-B3) and a support Helicopter (R66 or Long Ranger)

A Daily evaluation of weather, fuel, fire to advance the plan.







#### Deployment Operations

### Meanwhile Back at the Operations Center...







#### inReach - Tracking and Comms





#### **Station Construction**

#### **Station Construction D27M**







#### **Station installation**







#### **TA Station – O28M**