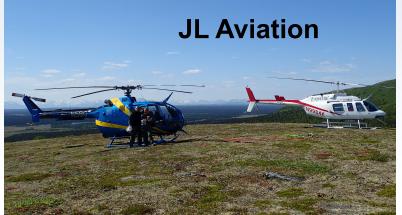

#### IRIS Team Alaska – Helicopter Pilots

#### Helicopters – Much more than just there and back again.