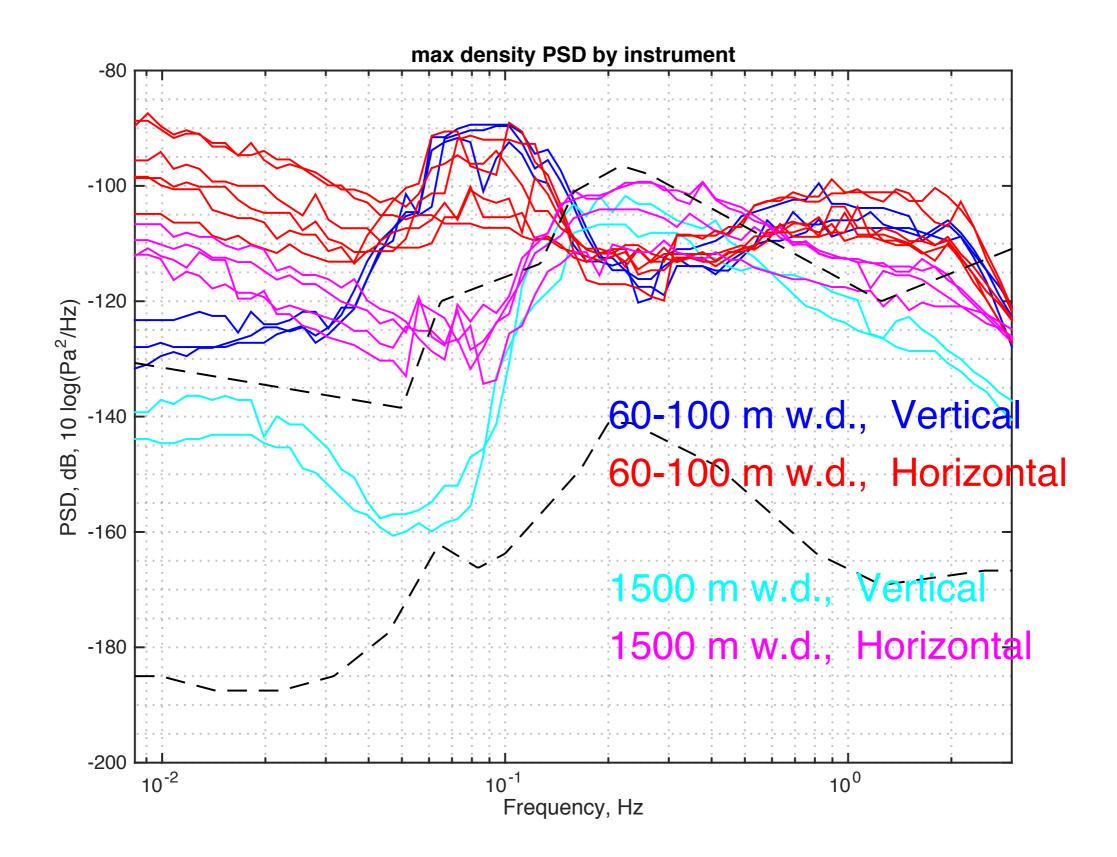

Lamont-Doherty Earth Observatory Columbia University | Earth Institute

#### **LDEO OBS Group**

#### Andrew Barclay, Carlos Becerril, John Clapp Ted Koczynski, Walt Masterson



### **Operations.**

Design, build, maintain, upgrade, operate:

Fleet of 59 intermediate-band (100 s) seismometers, typically 10-30 deployed for 1 year

Sensors Loggers Delivery systems

Development



## Sensors

## Velocity



#### L4 sensors (4)





## Trillium Compacts (55)

#### Pressure



Absolute pressure gauges Differential pressure gauges Hydrophones

# Loggers





### Delivery Systems 1: Deep OBSs



#### Delivery Systems 2: Trawl-resistant Mounts (TRMs)











## Other projects