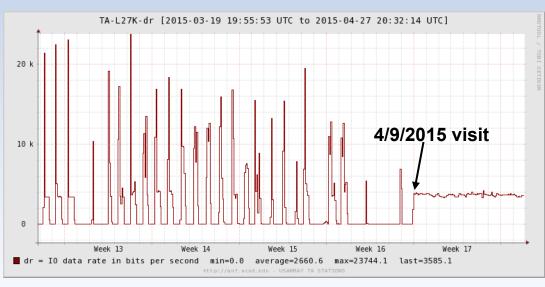

#### **L27K Beaver Creek**

- Hughes 9502 installed 3/19/2015.
- Immediately had problems.
  - Only connected for 12hrs.
  - Extreme high latencies.
  - Unable to complete data downloads.
- Hardware or config was initially suspect.

#### **L27K Beaver Creek**

- Site visit made on 4/9/2015.
  - Discovered no hardware/config issue.
  - Foliage was obstructing skyview.
  - Removed foliage and re-aimed antenna.
- Immediate improvement in latency and uptime.
- No data gaps since maintenance visit.