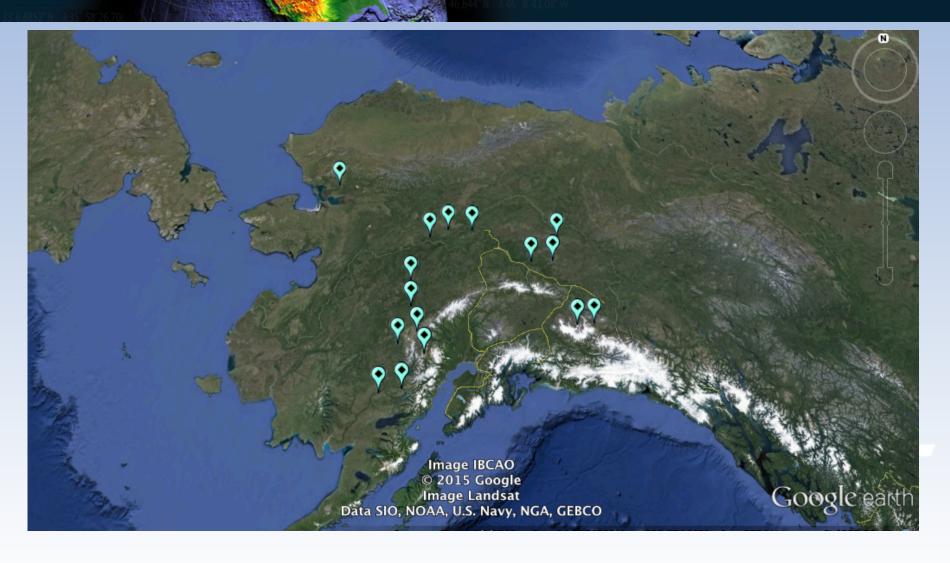

tart at \$5.00 - \$6.45 per MB (negotiate)

Static IP and VPN options are available (ATA using VPN)





## **BGAN** Coverage





### **L27K Beaver Creek**

#### **L27K Beaver Creek**

- Hughes 9502 installed 3/19/2015.
- Immediately had problems.
  - Only connected for 12hrs.
  - Extreme high latencies.
  - Unable to complete data downloads.
- Hardware or config was initially suspect.





# L27K Beaver Creek – How important is skyview?





# L27K Beaver Creek – How important is skyview?

#### **L27K Beaver Creek**

- Site visit made on 4/9/2015.
  - Discovered no hardware/config issue.
  - Foliage was obstructing skyview.
  - Removed foliage and re-aimed antenna.
- Immediate improvement in latency and uptime.
- No data gaps since maintenance visit.







## **BGAN Deployments 2015**