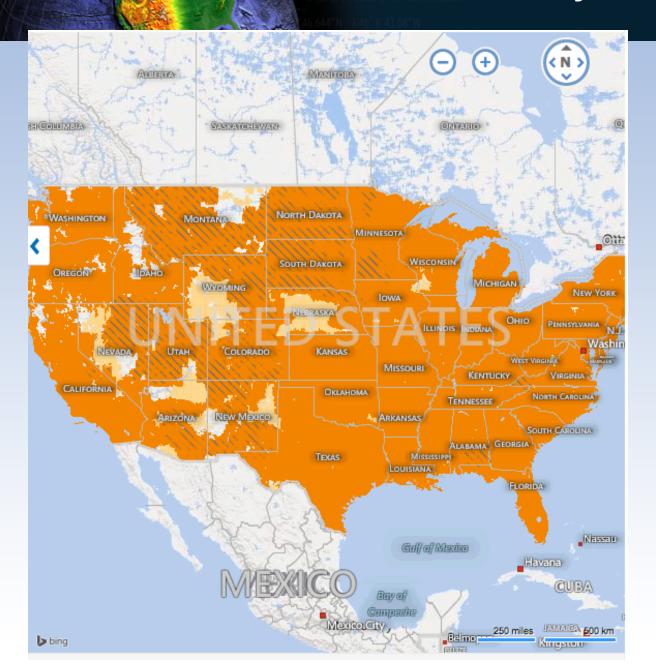

L-band 1.5 to 1.6 GHz, so less rain fade than most VSATs

(GPS L1 is at 1.57542 GHz)

Satellite I4 Americas

**BGAN Coverage Map** 

Satellite I4 EMEA

14 Asia-Pacific

Easy to set up, does not require very fine pointing (clear skyview important)

## **BGAN** Coverage