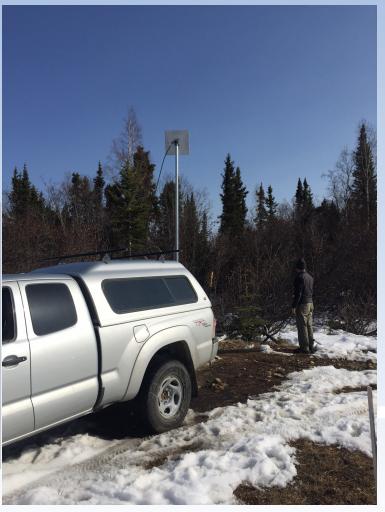

#### **L27K Beaver Creek**

- Site visit made on 4/9/2015.
  - Discovered no hardware/config issue.
  - Foliage was obstructing skyview.
  - Removed foliage and re-aimed antenna.
- Immediate improvement in latency and uptime.
- No data gaps since maintenance visit.