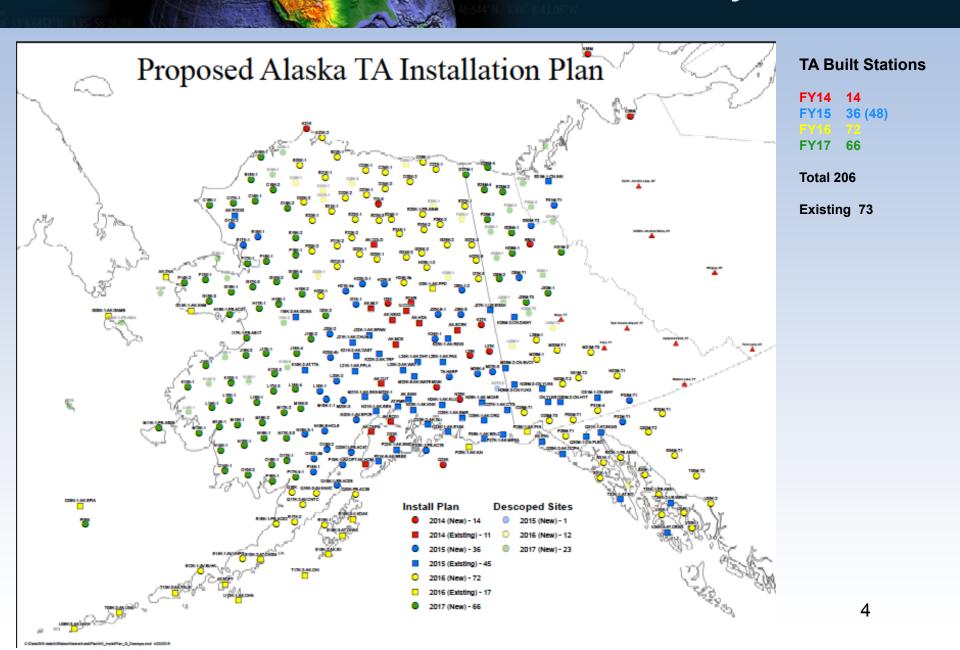

## New Technology – Inmarsat BGAN



Max Enders 2015-04-27 Albuquerque, New Mexico



## Why Use BGAN?











## Why use BGAN?





### What is **BGAN**

**BGAN** = Broadband Global Area Network

High speed IP data --- Data rates up to 492 kbps

2 satellites visible from Alaska - Inmarsat 4 - F1 ("Asia-Pacific"), Inmarsat 4 - F3 ("Americas")

L-band 1.5 to 1.6 GHz, so less rain fade than most VSATs

(GPS L1 is at 1.57542 GHz)

Satellite I4 Americas

**BGAN Coverage Map** 

Satellite I4 EMEA

14 Asia-Pacific

Easy to set up, does not require very fine pointing (clear skyview important)

Antenna has small cross-sectional area (<.5m), less vulnerable in high wind than

A number of terminals are available, ATA is using Hughes 9502

Draws about 18W-20W while transmitting, similar to a VSAT (only while in "burst mode")

10mW to 18W in normal operation (Wake on LAN)

Avg. ≈2.5W-3.0W

Multiple ISPs provide data/voice plans