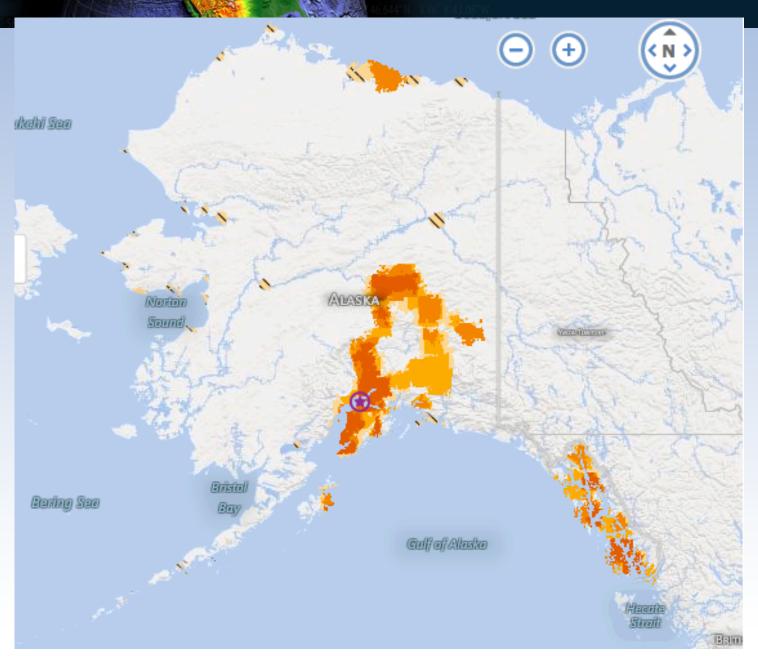

L-band 1.5 to 1.6 GHz, so less rain fade than most VSATs

(GPS L1 is at 1.57542 GHz)

Satellite I4 Americas

**BGAN Coverage Map** 

Satellite I4 EMEA

14 Asia-Pacific

Easy to set up, does not require very fine pointing (clear skyview important)

## **BGAN** Coverage