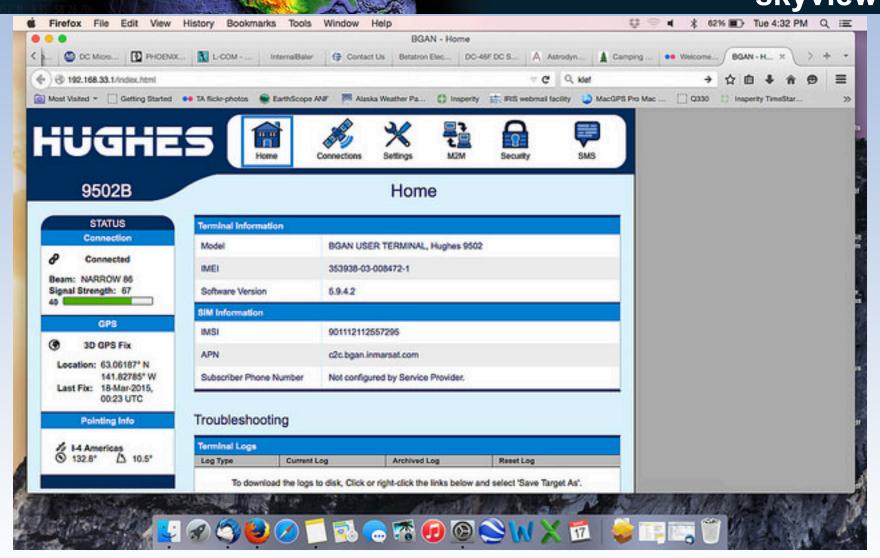

#### **L27K Beaver Creek**

- Hughes 9502 installed 3/19/2015.
- Immediately had problems.
  - Only connected for 12hrs.
  - Extreme high latencies.
  - Unable to complete data downloads.
- Hardware or config was initially suspect.

#### **L27K Beaver Creek**

- Site visit made on 4/9/2015.
  - Discovered no hardware/config issue.
  - Foliage was obstructing skyview.
  - Removed foliage and re-aimed antenna.
- Immediate improvement in latency and uptime.
- No data gaps since maintenance visit.