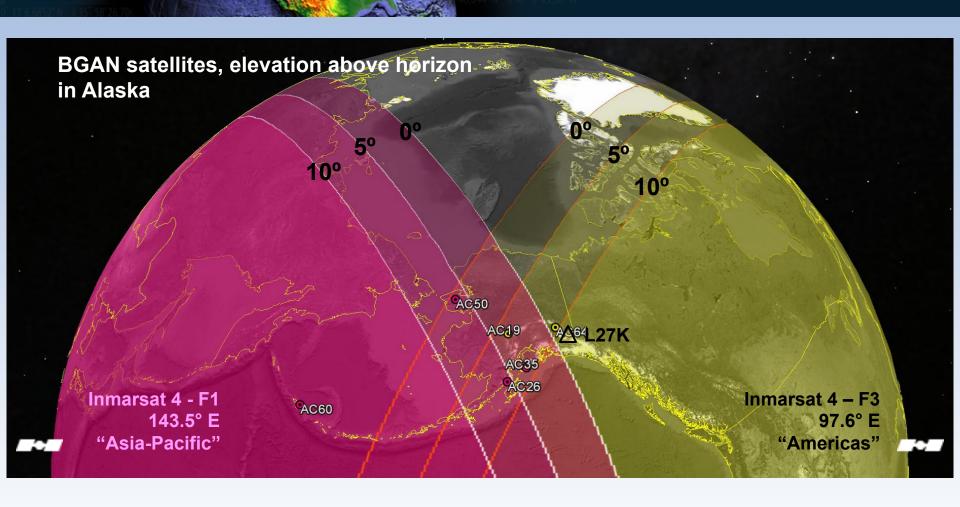

### What is **BGAN**

**BGAN** = Broadband Global Area Network

High speed IP data --- Data rates up to 492 kbps

2 satellites visible from Alaska - Inmarsat 4 - F1 ("Asia-Pacific"), Inmarsat 4 - F3 ("Americas")

L-band 1.5 to 1.6 GHz, so less rain fade than most VSATs

(GPS L1 is at 1.57542 GHz)

Satellite I4 Americas

**BGAN Coverage Map** 

Satellite I4 EMEA

14 Asia-Pacific

Easy to set up, does not require very fine pointing (clear skyview important)

## **BGAN** Coverage