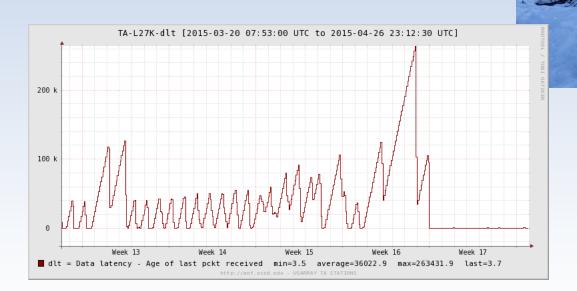

#### **L27K Beaver Creek**

- Hughes 9502 installed 3/19/2015.
- Immediately had problems.
  - Only connected for 12hrs.
  - Extreme high latencies.
  - Unable to complete data downloads.
- Hardware or config was initially suspect.

#### **L27K Beaver Creek**

- Site visit made on 4/9/2015.
  - Discovered no hardware/config issue.
  - Foliage was obstructing skyview.
  - Removed foliage and re-aimed antenna.
- Immediate improvement in latency and uptime.
- No data gaps since maintenance visit.