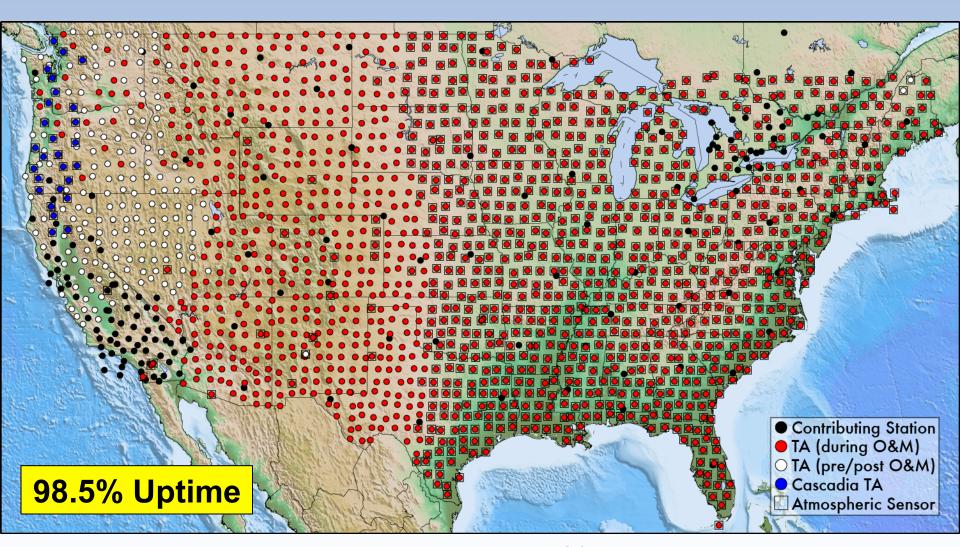

### Transportable Array

- 1510 TA stations were installed or operated during the O&M award period.
- Deployment finished on-schedule and *under* budget.