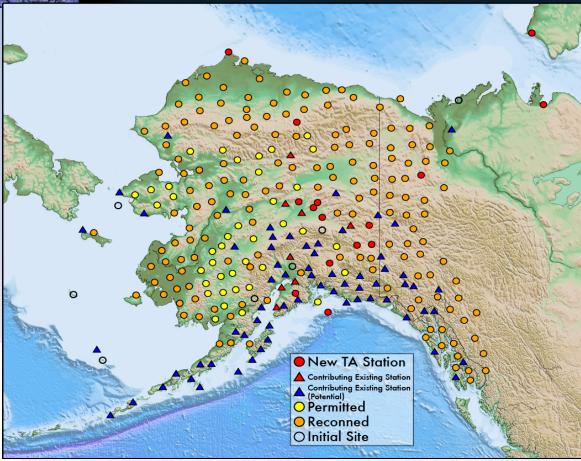

#### TA in Alaska / Yukon

- ~294 sites
- 85 km spacing
- Broadband Seismometers
  Infrasound, pressure
  - Some met packages
- <4hr Communications</li>
- fully deployed 2017

www.usarray.org/alaska