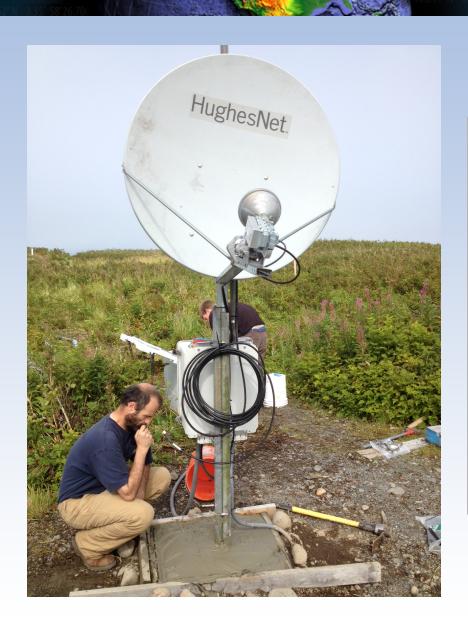

#### TA in Alaska / Yukon

- ~294 sites
- 85 km spacing
- Broadband Seismometers
  Infrasound, pressure
  - Some met packages
- <4hr Communications</li>
- fully deployed 2017

www.usarray.org/alaska