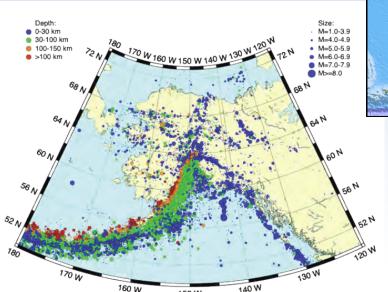

#### TA in Alaska / Yukon

- ~294 sites
- 85 km spacing
- Broadband Seismometers
  Infrasound, pressure
  - Some met packages
- <4hr Communications</li>
- fully deployed 2017

www.usarray.org/alaska