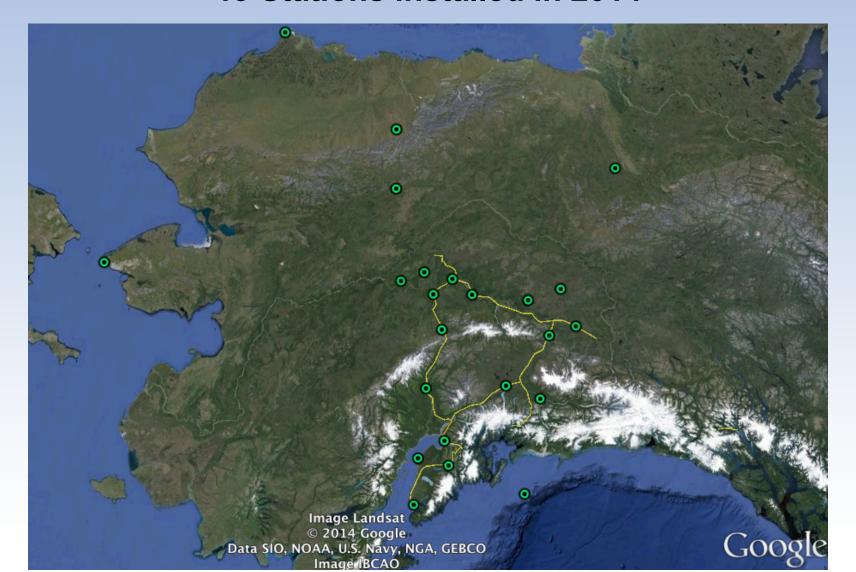

iew – What Happens There?**

- Centralized location for logistics, personnel and warehouse support for ATA Construction and Installations.
- Preparation and planning.
- Shipping and receiving.
- Sensor and other station equipment storage.
- Station equipment preparation.
- Station service support.
- Office space for IRIS, Honeywell and other ATA staff.



### Transportable Array



- 1510 TA stations were installed or operated during the O&M award period.
- Deployment finished on-schedule and *under* budget.



#### TA in Alaska / Yukon

- ~294 sites
- 85 km spacing
- Broadband Seismometers
  Infrasound, pressure
  - Some met packages
- <4hr Communications</li>
- fully deployed 2017





www.usarray.org/alaska



#### **Proposed Installation Plan**





#### 19 Stations installed in 2014





#### **2015 Logistics Milestones**