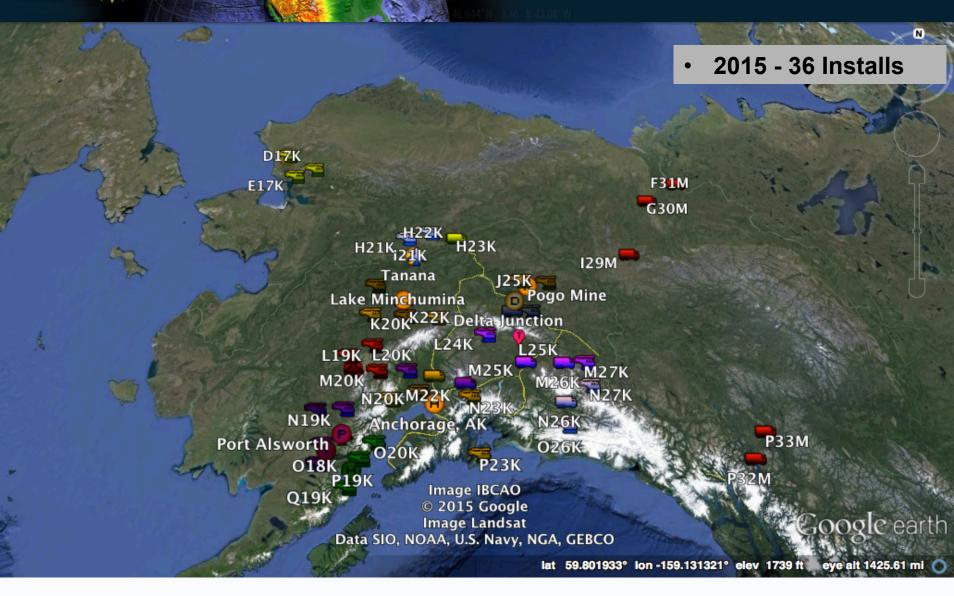

#### TA in Alaska / Yukon

- ~294 sites
- 85 km spacing
- Broadband Seismometers
  Infrasound, pressure
  - Some met packages
- <4hr Communications</li>
- fully deployed 2017

www.usarray.org/alaska

#### **2015 Logistics Milestones**