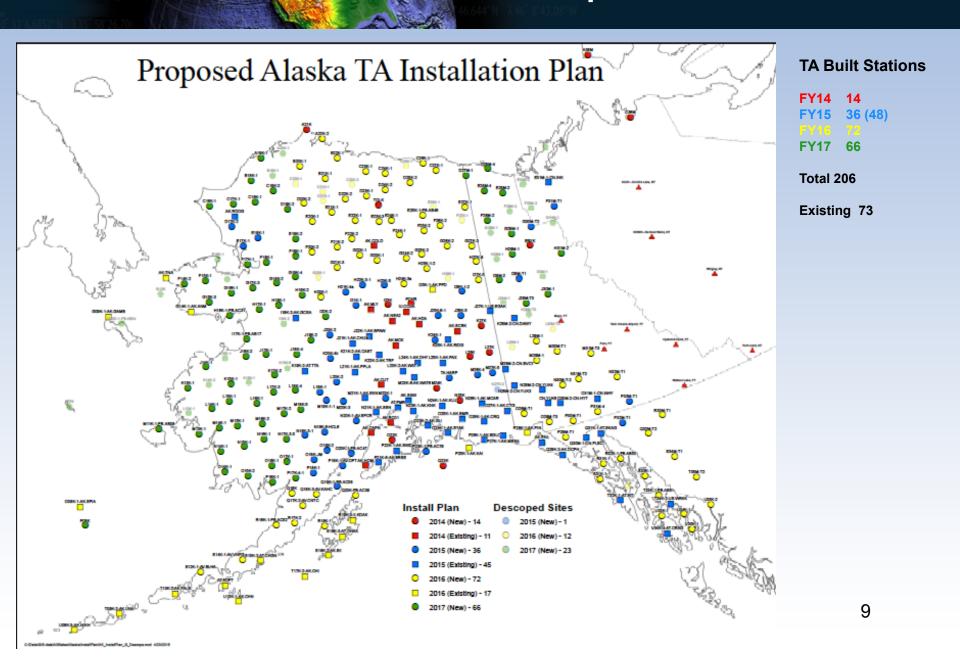

Earthscopers UNAVCO.



#### **AOC Overview – What Happens There?**

- Centralized location for logistics, personnel and warehouse support for ATA Construction and Installations.
- Preparation and planning.
- Shipping and receiving.
- Sensor and other station equipment storage.
- Station equipment preparation.
- Station service support.
- Office space for IRIS, Honeywell and other ATA staff.



### Transportable Array



- 1510 TA stations were installed or operated during the O&M award period.
- Deployment finished on-schedule and *under* budget.



#### TA in Alaska / Yukon

- ~294 sites
- 85 km spacing
- Broadband Seismometers
  Infrasound, pressure
  - Some met packages
- <4hr Communications</li>
- fully deployed 2017





www.usarray.org/alaska



#### **Proposed Installation Plan**





#### 19 Stations installed in 2014





#### **2015 Logistics Milestones**