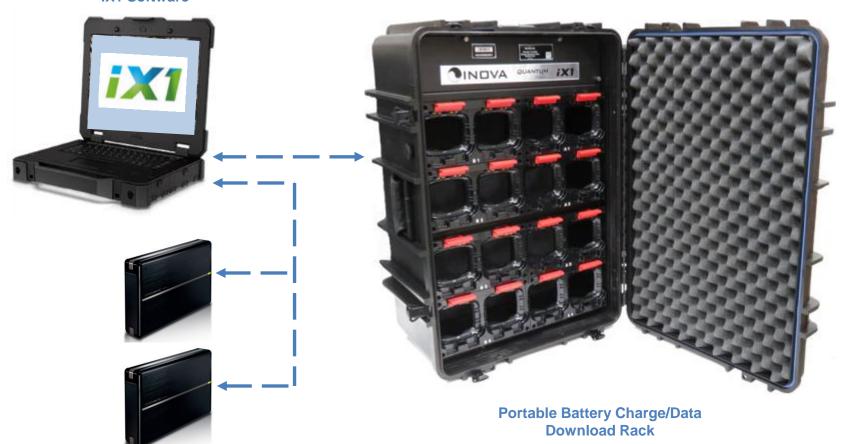

## iX1 Command and Control – Small Scale, Portable System

Rugged Laptop Running iX1 Software

External HDD for Processing and Data Storage